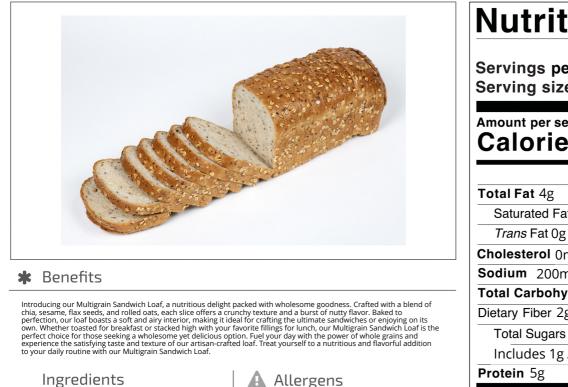

## **Bread Man Baking Co** 103441 - Multigrain Pullman Bread 5/8 Inch S

Discover our Multigrain Sandwich Loafpacked with chia, sesame, flax seeds, and rolled oats. Nutritious and delicious, perfect for wholesome sandwiches or a satisfying snack.

## Bread Man Baking Co 103441 - **Multigrain Pullman Bread 5/8 Inch S**

Discover our Multigrain Sandwich Loafpacked with chia, sesame, flax seeds, and rolled oats. Nutritious and delicious, perfect for wholesome sandwiches or a satisfying snack.