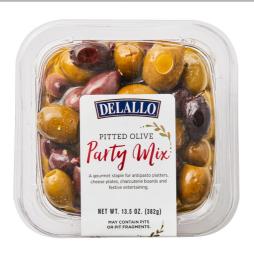

## 103474 - Olive Party Mix Pitted

DeLallo Pitted Olive Party Mix is a bold medley of smoky Calamata, classic Nioisestyle, Picholine and plump green olives in a marinade of complementary spices.

#### \* Benefits

DeLallo Pitted Olive Party Mix features the beloved Greek Calamata olive. It's a colorful presentation of complementary olives in a savory marinade. Pitted for convenient snacking, entertaining and cheese boards. Convenient container easy to use and store.

# 103474 - Olive Party Mix Pitted

DeLallo Pitted Olive Party Mix is a bold medley of smoky Calamata, classic Nioise-style, Picholine and plump green olives in a marinade of complementary spices.