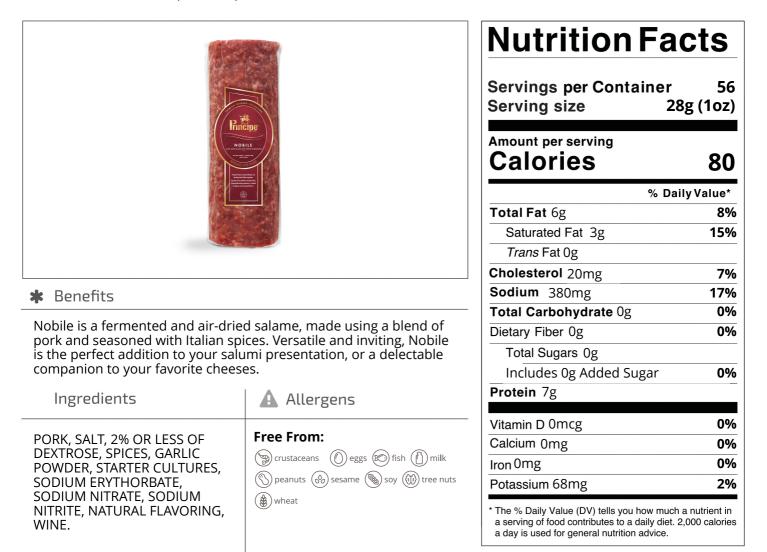

## Principe 103519 - Nobile Salame

Nobile is a fermented and air-dried salame, made using a blend of pork and seasoned with Italian spices. The perfect addition to your salumi presentation, or a delectable companion to your favorite cheeses.

Nutrition Analysis - By Measure

| Calories             | 80 | Total Fat           | 6g   | Sodium         | 380mg |
|----------------------|----|---------------------|------|----------------|-------|
| Protein              | 7  | Trans Fats          | Og   | Calcium        | 0mg   |
| Total Carbohydrates… | Og | Saturated Fat       | 3g   | Iron           | 0mg   |
| Sugars               | Og | Added Sugars        | Og   | Potassium      | 68mg  |
| Dietary Fiber        | Og | Polyunsaturated Fat |      | Zinc           |       |
| Lactose              |    | Monounsaturated Fat |      | Phosphorus     |       |
| Sucrose              |    | Cholesterol         | 20mg |                |       |
| Vitamin A(IU)•       |    | Vitamin D           | 0mcg | Thiamin        |       |
| Vitamin A(RE)        |    | Vitamin E           |      | Niacin         |       |
| Vitamin C            |    | Folate              |      | Riboflavin     |       |
| Magnesium            |    | Vitamin B-6         |      | Vitamin B-1 2• |       |
| Monosodium           |    | Sulphites           |      | Nitrates       |       |