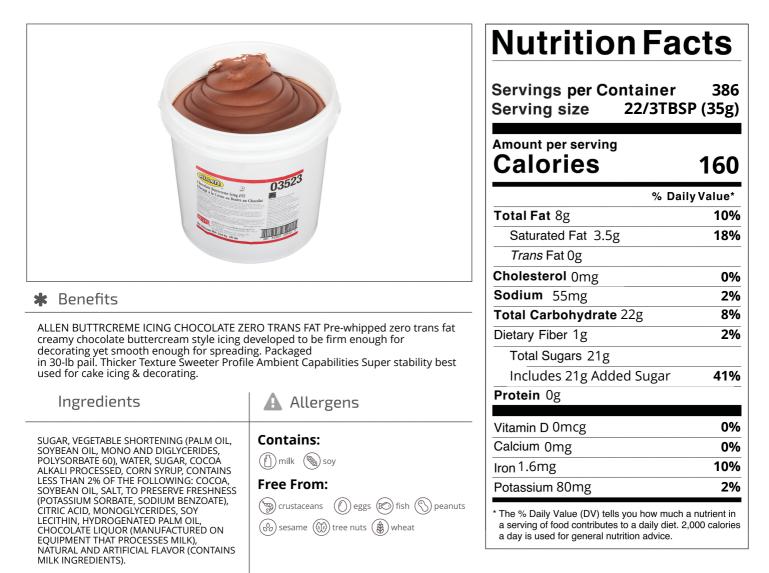

### Allen 103523 - Chocolate Buttercreme Icing

ALLEN BUTTRCREME ICING CHOCOLATE ZERO TRANS FAT Pre-whipped zero trans fat creamy chocolate buttercream style icing developed to be firm enough for decorating yet smooth enough for spreading. Packaged in 30-lb pail.

Nutrition Analysis - By Measure

| Calories             | 160 | Total Fat           | 8g   | Sodium         | 55mg  |
|----------------------|-----|---------------------|------|----------------|-------|
| Protein              | 0   | Trans Fats          | Og   | Calcium        | 0mg   |
| Total Carbohydrates… | 22g | Saturated Fat       | 3.5g | Iron           | 1.6mg |
| Sugars               | 21g | Added Sugars        | 21g  | Potassium      | 80mg  |
| Dietary Fiber        | 1g  | Polyunsaturated Fat |      | Zinc           |       |
| Lactose              |     | Monounsaturated Fat |      | Phosphorus     |       |
| Sucrose              |     | Cholesterol         | 0mg  |                |       |
| Vitamin A(IU)•       |     | Vitamin D           | 0mcg | Thiamin        |       |
| Vitamin A(RE)        |     | Vitamin E           |      | Niacin         |       |
| Vitamin C            |     | Folate              |      | Riboflavin     |       |
| Magnesium            |     | Vitamin B-6         |      | Vitamin B-1 2• |       |
| Monosodium           |     | Sulphites           |      | Nitrates       |       |