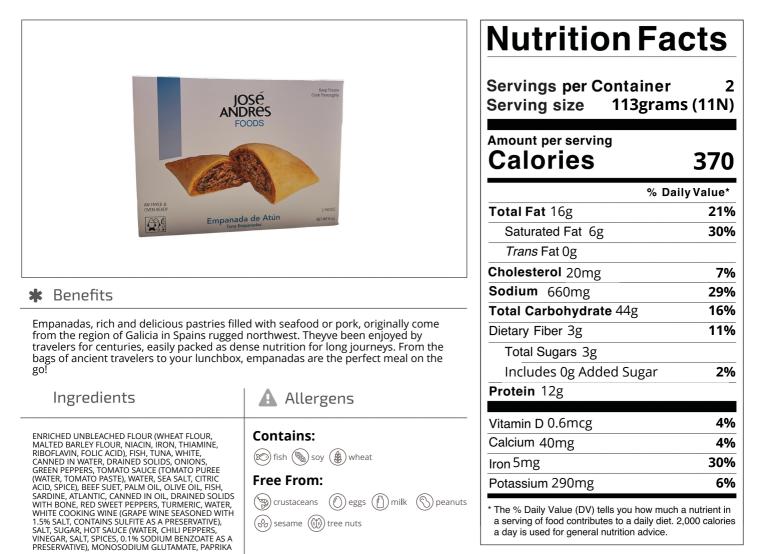

Nutrition Analysis - By Measure

| Calories             | 370 | Total Fat           | 16g    | Sodium         | 660mg |
|----------------------|-----|---------------------|--------|----------------|-------|
| Protein              | 12  | Trans Fats          | Og     | Calcium        | 40mg  |
| Total Carbohydrates… | 44g | Saturated Fat       | 6g     | Iron           | 5mg   |
| Sugars               | 3g  | Added Sugars        | Og     | Potassium      | 290mg |
| Dietary Fiber        | 3g  | Polyunsaturated Fat |        | Zinc           |       |
| Lactose              |     | Monounsaturated Fat |        | Phosphorus     |       |
| Sucrose              |     | Cholesterol         | 20mg   |                |       |
| Vitamin A(IU)•       |     | Vitamin D           | 0.6mcg | Thiamin        |       |
| Vitamin A(RE)        |     | Vitamin E           |        | Niacin         |       |
| Vitamin C            |     | Folate              |        | Riboflavin     |       |
| Magnesium            |     | Vitamin B-6         |        | Vitamin B-1 2• |       |
| Monosodium           |     | Sulphites           |        | Nitrates       |       |