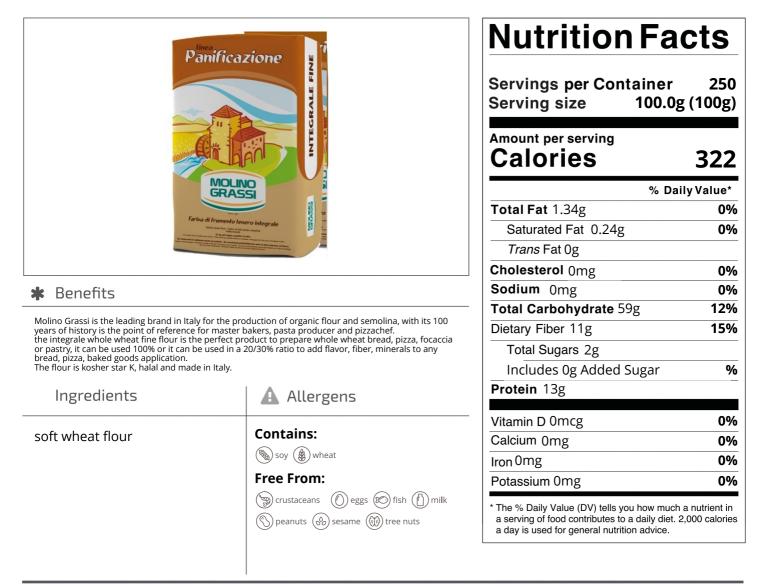

kosher star K, halal and made in Italy

Nutrition Analysis - By Measure

| Calories             | 322 | Total Fat           | 1.34g | Sodium         | 0mg |
|----------------------|-----|---------------------|-------|----------------|-----|
| Protein              | 13  | Trans Fats          | Og    | Calcium        | 0mg |
| Total Carbohydrates… | 59g | Saturated Fat       | 0.24g | Iron           | 0mg |
| Sugars               | 2g  | Added Sugars        | Og    | Potassium      | 0mg |
| Dietary Fiber        | 11g | Polyunsaturated Fat |       | Zinc           |     |
| Lactose              |     | Monounsaturated Fat |       | Phosphorus     |     |
| Sucrose              |     | Cholesterol         | 0mg   |                |     |
| Vitamin A(IU)•       |     | Vitamin D           | 0mcg  | Thiamin        |     |
| Vitamin A(RE)        |     | Vitamin E           |       | Niacin         |     |
| Vitamin C            |     | Folate              |       | Riboflavin     |     |
| Magnesium            |     | Vitamin B-6         |       | Vitamin B-1 2• |     |
| Monosodium           |     | Sulphites           |       | Nitrates       |     |