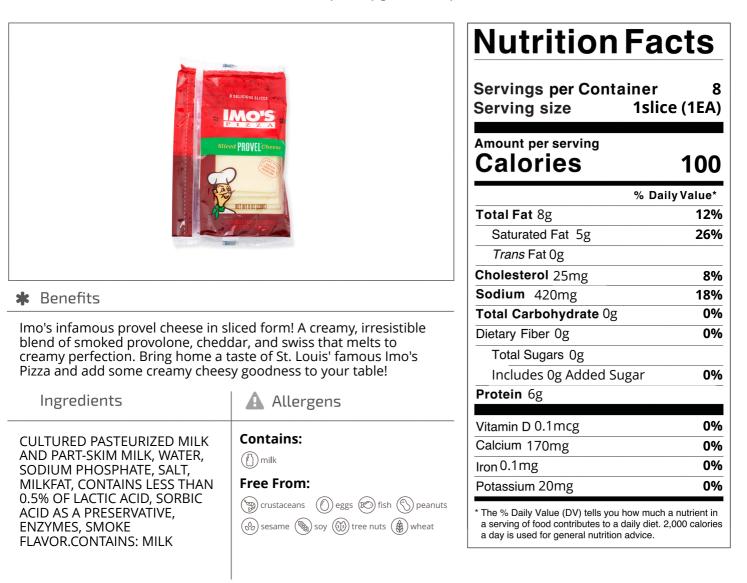

## Imo's 103782 - **Provel Cheese Sliced**

Imo's infamous provel cheese in sliced form! A creamy, irresistible blend of smoked provolone, cheddar, and swiss that melts to creamy perfection. Bring home a taste of St. Louis' famous Imo's Pizza and add some creamy cheesy goodness to your table!

Nutrition Analysis - By Measure

| Calories             | 100 | Total Fat           | 8g     | Sodium         | 420mg |
|----------------------|-----|---------------------|--------|----------------|-------|
| Protein              | 6   | Trans Fats          | Og     | Calcium        | 170mg |
| Total Carbohydrates… | Og  | Saturated Fat       | 5g     | Iron           | 0.1mg |
| Sugars               | Og  | Added Sugars        | Og     | Potassium      | 20mg  |
| Dietary Fiber        | Og  | Polyunsaturated Fat |        | Zinc           |       |
| Lactose              |     | Monounsaturated Fat |        | Phosphorus     |       |
| Sucrose              |     | Cholesterol         | 25mg   |                |       |
| Vitamin A(IU)•       |     | Vitamin D           | 0.1mcg | Thiamin        |       |
| Vitamin A(RE)        |     | Vitamin E           |        | Niacin         |       |
| Vitamin C            |     | Folate              |        | Riboflavin     |       |
| Magnesium            |     | Vitamin B-6         |        | Vitamin B-1 2• |       |
| Monosodium           |     | Sulphites           |        | Nitrates       |       |