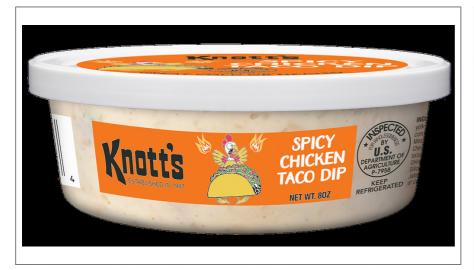

## 103972 - Spicy Chicken Taco Dip

A dip that's not too spicy, but still has that kick too it that makes you want more. This dip taste just like a chicken taco from down south. Knott's Foods is a small business, so we take pride in our quality.

#### \* Benefits

Knott's Spicy Chicken Taco. A mildly spicy dip made out of Paris, TN. This dip is in a convenient 8oz container.

#### Ingredients

Cultured Cream, Mayonnaise (soybean oil, whole egg, egg yolks, water, distilled vinegar, contains less than 2% of salt, sugar, lemon juice concentrate, natural flavors), All White Diced Chicken Meat (Chicken White Meat, Water, Potato Starch, Sat, Sugar, and Sodium Phosphates), Cream Cheese ((Pasteurized cultured milk and cream, whey, salt, stabilizers (kanthan, locust bean, and guar gums)), Seasoning (chili pepper, maltodextrin, Salt, Onion Powder, Spice, Corn Starch, Sea Salt, Contains less than 2% of Canola Oil, Silicon Dioxide, Citric Acid, Sugar, and Natural Flavor), Jalapenos (Fresh Jalapeno Peppers, Water, Salt, Vinegar, Calcium Chloride) Contains 2% or less of Gum Acacia, Xanthan Gum, Cultured Dextrose.