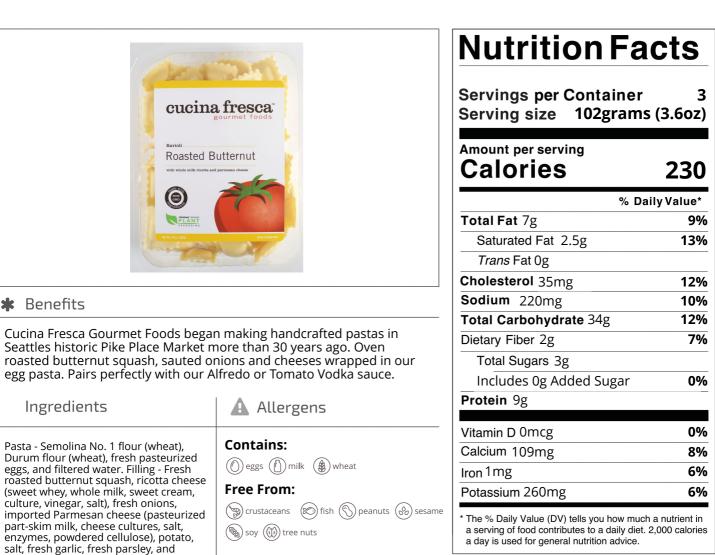

Nutrition Analysis - By Measure

| Calories             | 230 | Total Fat           | 7g   | Sodium         | 220mg |
|----------------------|-----|---------------------|------|----------------|-------|
| Protein              | 9   | Trans Fats          | Og   | Calcium        | 109mg |
| Total Carbohydrates… | 34g | Saturated Fat       | 2.5g | Iron           | 1mg   |
| Sugars               | 3g  | Added Sugars        | Og   | Potassium      | 260mg |
| Dietary Fiber        | 2g  | Polyunsaturated Fat |      | Zinc           |       |
| Lactose              |     | Monounsaturated Fat |      | Phosphorus     |       |
| Sucrose              |     | Cholesterol         | 35mg |                |       |
| Vitamin A(IU)•       |     | Vitamin D           | 0mcg | Thiamin        |       |
| Vitamin A(RE)        |     | Vitamin E           |      | Niacin         |       |
| Vitamin C            |     | Folate              |      | Riboflavin     |       |
| Magnesium            |     | Vitamin B-6         |      | Vitamin B-1 2• |       |
| Monosodium           |     | Sulphites           |      | Nitrates       |       |