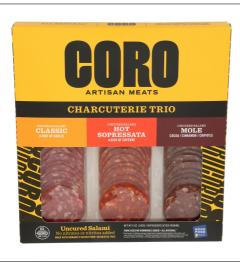

### 104332 - Flagship Charcuterie Trio

Try three of our best-selling salamis all in one beautifully packaged box. Perfect for whipping up a quick platter during busy holiday visits, outdoor spring picnics & camping trips, sandwich making and snacking on right out of the package.

#### \* Benefits

Try three of our best-selling salamis all in one beautifully packaged box. Perfect for whipping up a quick platter during busy holiday visits, outdoor spring picnics & camping trips, sandwich making and snacking on right out of the package. Flavors include Classic (made Ginger, Garlic, Wine), Hot Sopressata (our spiciest salami made with Cayenne), Mole (inspired by Mexican mole sauce and made with Cocoa, Cinnamon and Chipotle)