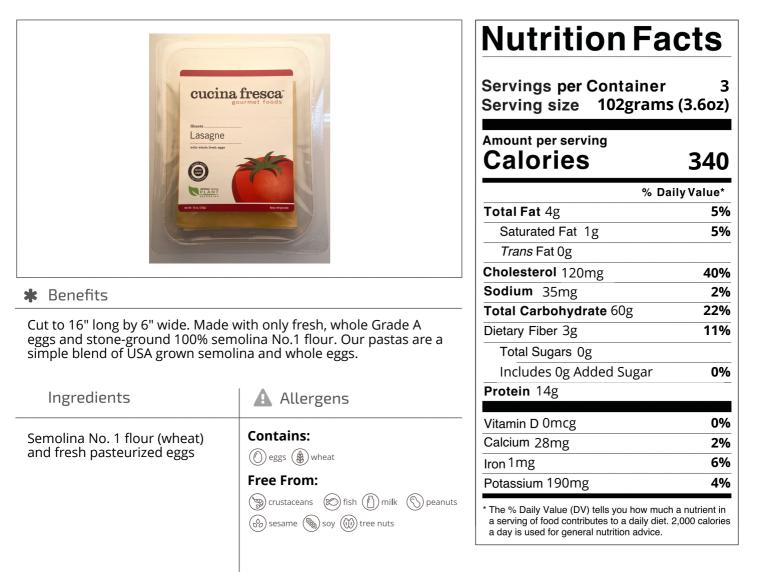

Nutrition Analysis - By Measure

| Calories             | 340 | Total Fat           | 4g    | Sodium         | 35mg  |
|----------------------|-----|---------------------|-------|----------------|-------|
| Protein              | 14  | Trans Fats          | Og    | Calcium        | 28mg  |
| Total Carbohydrates… | 60g | Saturated Fat       | 1g    | Iron           | 1mg   |
| Sugars               | Og  | Added Sugars        | Og    | Potassium      | 190mg |
| Dietary Fiber        | 3g  | Polyunsaturated Fat |       | Zinc           |       |
| Lactose              |     | Monounsaturated Fat |       | Phosphorus     |       |
| Sucrose              |     | Cholesterol         | 120mg |                |       |
| Vitamin A(IU)•       |     | Vitamin D           | 0mcg  | Thiamin        |       |
| Vitamin A(RE)        |     | Vitamin E           |       | Niacin         |       |
| Vitamin C            |     | Folate              |       | Riboflavin     |       |
| Magnesium            |     | Vitamin B-6         |       | Vitamin B-1 2• |       |
| Monosodium           |     | Sulphites           |       | Nitrates       |       |