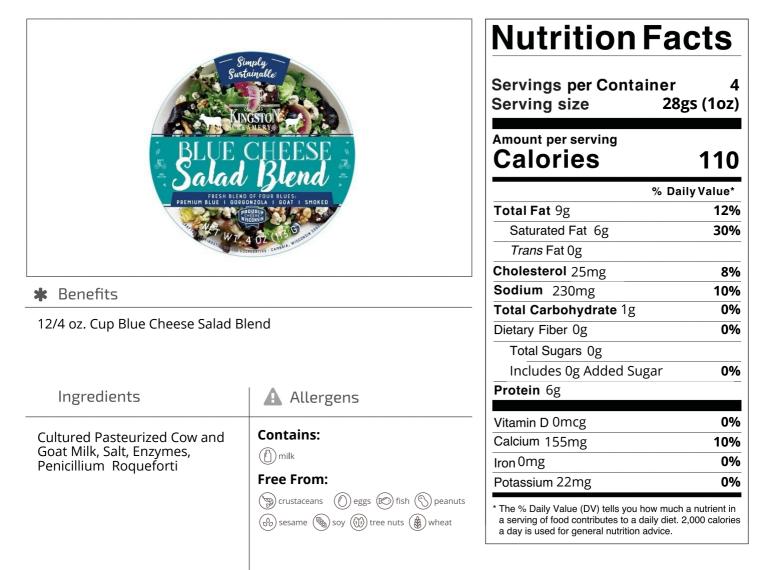

Nutrition Analysis - By Measure

| Calories             | 110 | Total Fat           | 9g   | Sodium        | 230mg |
|----------------------|-----|---------------------|------|---------------|-------|
| Protein              | 6   | Trans Fats          | Og   | Calcium       | 155mg |
| Total Carbohydrates… | 1g  | Saturated Fat       | 6g   | Iron          | 0mg   |
| Sugars               | Og  | Added Sugars        | Og   | Potassium     | 22mg  |
| Dietary Fiber        | Og  | Polyunsaturated Fat |      | Zinc          |       |
| Lactose              |     | Monounsaturated Fat |      | Phosphorus    |       |
| Sucrose              |     | Cholesterol         | 25mg |               |       |
| Vitamin A(IU)•       |     | Vitamin D           | 0mcg | Thiamin       |       |
| Vitamin A(RE)        |     | Vitamin E           |      | Niacin        |       |
| Vitamin C            |     | Folate              |      | Riboflavin    |       |
| Magnesium            |     | Vitamin B-6         |      | Vitamin B-12• |       |
| Monosodium           |     | Sulphites           |      | Nitrates      |       |