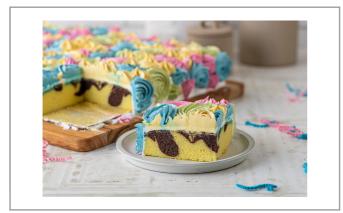

## Allen 104720 - White Marble Cake Half Sheet Uniced

Each case contains half sheet uniced white with chocolate marble cake each case is 5 half sheet layers. each, and each sheet weighs 58 oz. this is each units weight. They are baked and ready to decorate,