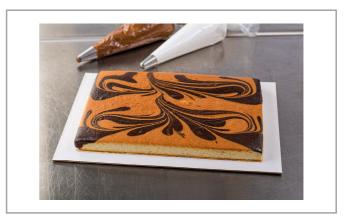

## Allen 104720 - White Marble Cake Half Sheet Uniced

Each case contains half sheet uniced white with chocolate marble cake each case is 5 half sheet layers. each, and each sheet weighs 58 oz. this is each units weight. They are baked and ready to decorate,