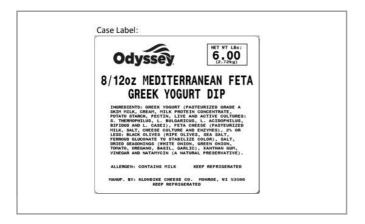

## Ingredients

Greek Yogurt (Pasteurized Grade A Skim Milk, Cream, Milk Protein Concentrate, Potato Starch, Pectin, Live and Active Cultures: S. thermophilus, L. bulgaricus, L. acidophilus, bifidus and L. casei), Feta Cheese (Pasteurized Milk, Salt, Cheese Culture and Enzymes), 2% or Less: Black Olives (Ripe Olives, Sea Salt, Ferrous Gluconate To Stabilize Color), Salt, Dried Seasonings (White Onion, Green Onion, Tomato, Oregano, Basil, Garlic), Xanthan Gum, Vinegar, and Natamycin (A Natural Preservative).

| UPC          | MFG #       | SPC #  | GTIN           | Pack | Pack Desc. |
|--------------|-------------|--------|----------------|------|------------|
| 084587040055 | 408129110DY | 104751 | 10084587040052 |      | 8/12 OZ    |

| Gross Weight | Net Weight | Country of Origin | Kosher | Child Nutrition |
|--------------|------------|-------------------|--------|-----------------|
| 6.33lb       | 6lb        | United States     | No     |                 |