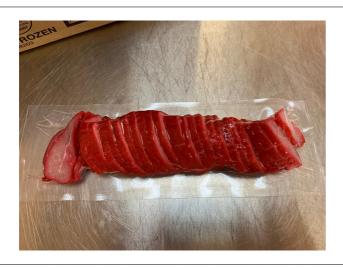

#### 104854 - Asian Style Bbq Pork Sliced

# 104854 - Asian Style Bbq Pork Sliced

Sliced / Ready to Eat / Good for Deli / Tender / Juicy / Flavorful / Fully Cooked / Truly Marinated / Minimal Added Preservatives / Cured / Vacuum Packed

Nutrition Analysis - By Measure