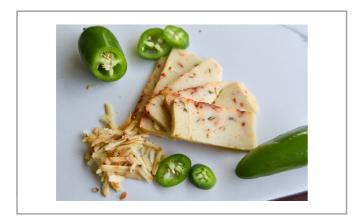

#### \* Benefits

Our firm pepper jack balances spice, creaminess, and a slight tartness. It has roasted finely diced roasted jalapeno peppers throughout and is topped with crushed red peppers for a pop of heat and vibrant color. With its firm texture, our Pepper Jack is incredibly versatile and ideal for slicing, shredding, and cubing to elevate any culinary creation. This has the perfect balance of flavors in every bite.

#### Serving Suggestions

The versatility of our Pepper Jack makes it perfect for various culinary applications. Slice it to create flavorful sandwich fillings or cheese platters, shred it for dishes like nachos or tacos (it is slightly melty), or cube it for snacking on its own. Whether youre looking to add a kick of heat or vibrant color, our Pepper Jack is the perfect accompaniment.