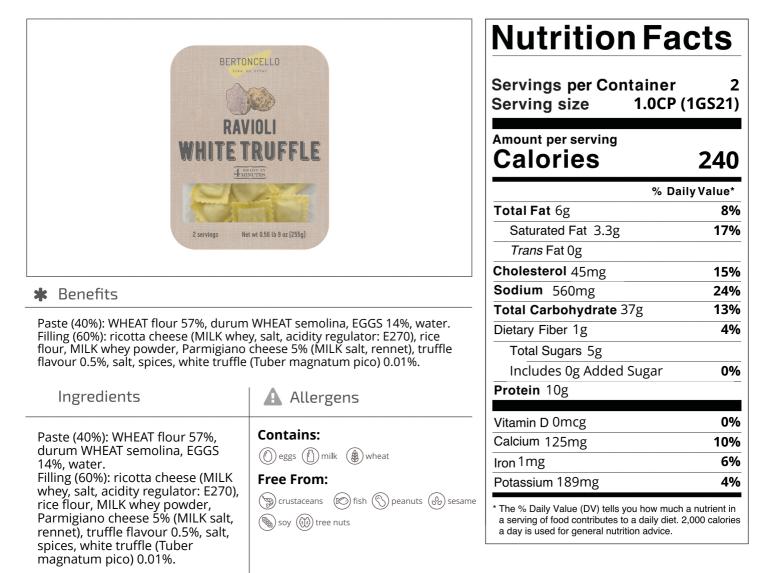

Nutrition Analysis - By Measure

| Calories             | 240 | Total Fat           | 6g   | Sodium         | 560mg |
|----------------------|-----|---------------------|------|----------------|-------|
| Protein              | 10  | Trans Fats          | Og   | Calcium        | 125mg |
| Total Carbohydrates… | 37g | Saturated Fat       | 3.3g | Iron           | 1mg   |
| Sugars               | 5g  | Added Sugars        | Og   | Potassium      | 189mg |
| Dietary Fiber        | 1g  | Polyunsaturated Fat |      | Zinc           |       |
| Lactose              |     | Monounsaturated Fat |      | Phosphorus     |       |
| Sucrose              |     | Cholesterol         | 45mg |                |       |
| Vitamin A(IU)•       |     | Vitamin D           | 0mcg | Thiamin        |       |
| Vitamin A(RE)        |     | Vitamin E           |      | Niacin         |       |
| Vitamin C            |     | Folate              |      | Riboflavin     |       |
| Magnesium            |     | Vitamin B-6         |      | Vitamin B-1 2• |       |
| Monosodium           |     | Sulphites           |      | Nitrates       |       |