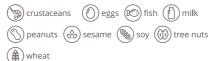

#### Columbus

# 105196 - Rotisserie Style Chicken Breast Sli



Starts with whole chicken breast that are slow roasted and seasoned to perfection for maximum flavor. Sometimes, the simplest preparations are the most satisfying.



### \* Benefits

COLUMBUS Rotisserie Style Chicken Breast sliced deli meat is made from whole chicken breasts, oven-roasted to golden perfection for delicious flavor. Sometimes, the simplest preparations are the most satisfying.

## Ingredients

Chicken Breast, Water, Contains 2% or Less of Rice Starch, Salt, Vinegar, Sugar, Carrageenan (from Seaweed), Cultured Celery Juice Powder (Cultured Celery Juice Powder and Sea Salt), Yeast Extract, Citrus Extract, Garlic Powder. Browned in Oil.

A Allergens

#### Free From:



# **Nutrition Facts**

Servings per Container **56grams (2oz)** Serving size

# Amount per serving

| Calories                | 70          |
|-------------------------|-------------|
| % Da                    | aily Value* |
| Total Fat 1.5g          | 1%          |
| Saturated Fat 0g        | 0%          |
| Trans Fat 0g            |             |
| Cholesterol 30mg        | 10%         |
| Sodium 490mg            | 20%         |
| Total Carbohydrate 2g   | 1%          |
| Dietary Fiber 0g        | 0%          |
| Total Sugars 1g         |             |
| Includes 0g Added Sugar | 0%          |
| Protein 10g             |             |
| Vitamin D 0mcg          | 0%          |
| Calcium 0mg             | 0%          |
| Iron 0.72mg             | 4%          |
| Potassium 0mg