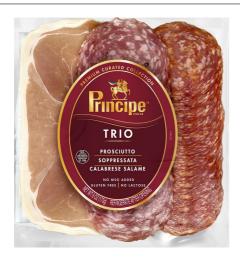

### Principe

# 105267 - Trio Prosciutto/Sopressata/Calabres

Three meats package in one packager. Prosciutto is a heat treated, and air-dried ham. Soppressata Salami is a fermented, and air-dried salami. Calabrese Salami is a fermented, and air-dried salami.