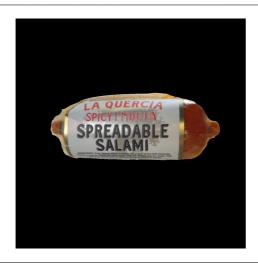

# 105268 - Spicy Nduja Spreadable Salami

La Quercia Nduja is a delicious, spreadable blend of cured meats spiced with American red pepper - it marries abundant umami with a slight heat. This dip, sauce and flavor booster is made with a popular charcuterie item -Prosciutto!