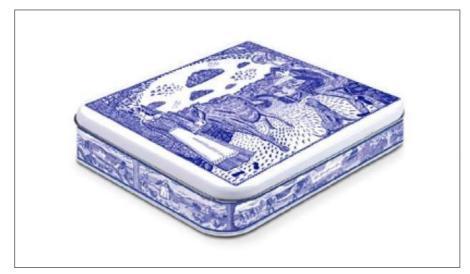

#### 105395 - Toast For Cheese Universal Gift Tin

Contains one large sleeve of each of the following: The Fine Cheese Co. Apricot, Pistachio & Sesame Seeds Toast, Cherry, Almond & Linseeds Toast and Date, Hazelnut & Pumpkin Seeds Toast in a John Broadley illustrated tin.

# 105395 - Toast For Cheese Universal Gift Tin

Contains one large sleeve of each of the following: The Fine Cheese Co. Apricot, Pistachio & Sesame Seeds Toast, Cherry, Almond & Linseeds Toast and Date, Hazelnut & Pumpkin Seeds Toast in a John Broadley illustrated tin.