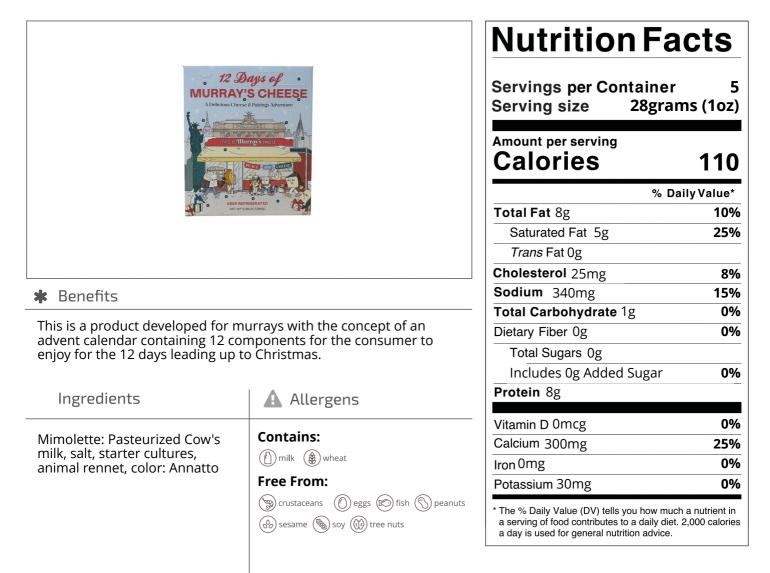

## Murray's 105428 - **Twelve Days Of Cheese**

This is a product developed for murrays with the concept of an advent calendar containing 12 components for the consumer to enjoy for the 12 days leading up to Christmas.

## Murray's 105428 - Twelve Days Of Cheese

This is a product developed for murrays with the concept of an advent calendar containing 12 components for the consumer to enjoy for the 12 days leading up to Christmas.

Nutrition Analysis - By Measure

| Calories             | 110 | Total Fat           | 8g   | Sodium         | 340mg |
|----------------------|-----|---------------------|------|----------------|-------|
| Protein              | 8   | Trans Fats          | Og   | Calcium        | 300mg |
| Total Carbohydrates… | 1g  | Saturated Fat       | 5g   | Iron           | 0mg   |
| Sugars               | Og  | Added Sugars        | Og   | Potassium      | 30mg  |
| Dietary Fiber        | Og  | Polyunsaturated Fat |      | Zinc           |       |
| Lactose              |     | Monounsaturated Fat |      | Phosphorus     |       |
| Sucrose              |     | Cholesterol         | 25mg |                |       |
| Vitamin A(IU)•       |     | Vitamin D           | 0mcg | Thiamin        |       |
| Vitamin A(RE)        |     | Vitamin E           |      | Niacin         |       |
| Vitamin C            |     | Folate              |      | Riboflavin     |       |
| Magnesium            |     | Vitamin B-6         |      | Vitamin B-1 2• |       |
| Monosodium           |     | Sulphites           |      | Nitrates       |       |