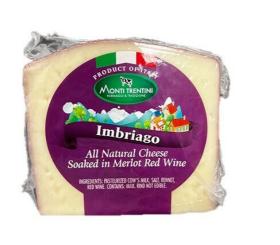

#### **Monti Trentini**

## 105429 - Aged Imbriago Cheese

THE IMBRIAGO IS SOAKED IN MERLOT RED WINE FOR 1 WEEK UNTIL THE RIND GETS THE PERFECT COLOR. THE TASTE IS INTENSE LIKE THE BEAUTIFUL PURPLE COLOR OF THE RIND

#### \* Benefits

CHEESE PRODUCED EXCLUSIVELY WITH ITALIAN COWS MILK FROM SHORT SUPPLY CHAIN, SALT, AND RENNET.SOAKED IN MERLOT WINE IGT OF THE DOLOMITES. Fascinating and aromatic cheese, with a full-bodied and strong taste given by the long and patient soaking process in Merlot wine of the Dolomites. Its a unique and fine cheese with a soft texture and small and sparse holes. This cheese has a interesting story. In fact, it is told that during recession periods, peasants used to hide cheese in the largest wine barrels they had to prevent monarchs to seize it.