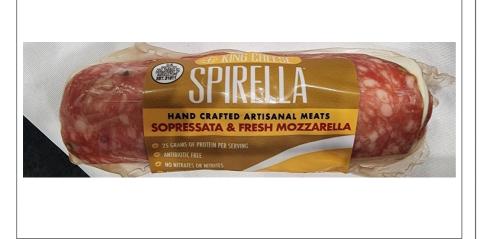

## 105452 - Sopressata And Fresh Mozzarella Sna

Sopressata with Mozzarella Cheese, rolled into logs. When sliced, they become pinwheels with layers of mozzarella cheese and sopressata. Perfect for charcuterie boards and catering.

### \* Benefits

Sopresssata with Mozzarella Cheese