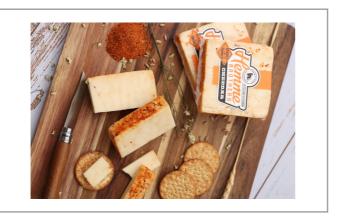

#### 105490 - Rubbed & Smoked Cheddar

Hemme Brothers Creamery is a Farmstead Creamery that focuses on quality from soil to table. The Rubbed and Smoked is a smoked cheddar with a mild BBQ twist. The orangish hue makes this cheese a standout on any cheese board.

# 105490 - Rubbed & Smoked Cheddar

Hemme Brothers Creamery is a Farmstead Creamery that focuses on quality from soil to table. The Rubbed and Smoked is a smoked cheddar with a mild BBQ twist. The orangish hue makes this cheese a standout on any cheese board.