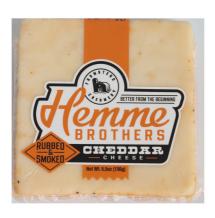

#### **Hemme Brothers**

#### 105490 - Rubbed & Smoked Cheddar

Hemme Brothers Creamery is a Farmstead Creamery that focuses on quality from soil to table. The Rubbed and Smoked is a smoked cheddar with a mild BBQ twist. The orangish hue makes this cheese a standout on any cheese board.

#### \* Benefits

Hemme Brothers Creamery starting with our Regenerative farming practices, selling carbon credits to corporations. Pasture based heifer raising and grazing of the milking herd as weather and seasons allow. Everything is geared toward generational legacy. In 2025 a voluntary milking system will be installed so cows can decide when they want to be milked The use of a robotic milking system will make this a reality. Rubbed and Smoked is a Smoked Cheddar with a BBQ rub incorperated on the curd and encrusted on the perimeter. This smoked cheese is very attactive with its orangeish hue attactive as it stands out on a cheeseboard.

# 105490 - Rubbed & Smoked Cheddar

Hemme Brothers Creamery is a Farmstead Creamery that focuses on quality from soil to table. The Rubbed and Smoked is a smoked cheddar with a mild BBQ twist. The orangish hue makes this cheese a standout on any cheese board.