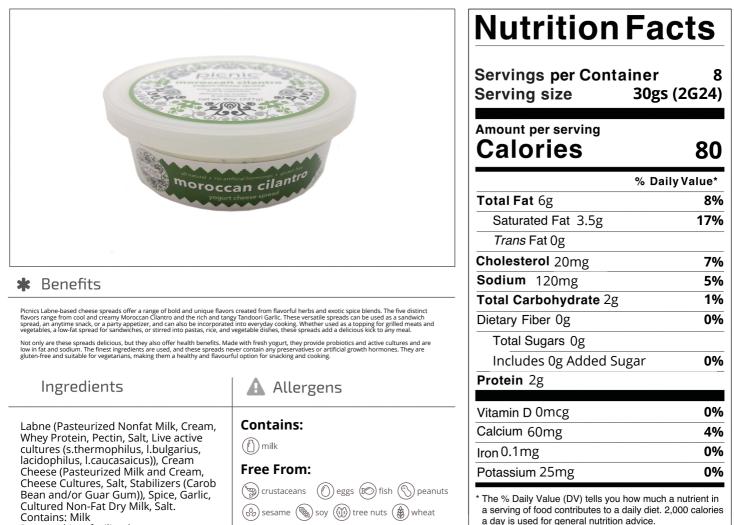

Nutrition Analysis - By Measure

| Calories             | 80 | Total Fat           | 6g   | Sodium         | 120mg |
|----------------------|----|---------------------|------|----------------|-------|
| Protein              | 2  | Trans Fats          | Og   | Calcium        | 60mg  |
| Total Carbohydrates… | 2g | Saturated Fat       | 3.5g | Iron           | 0.1mg |
| Sugars               | Og | Added Sugars        | Og   | Potassium      | 25mg  |
| Dietary Fiber        | Og | Polyunsaturated Fat |      | Zinc           |       |
| Lactose              |    | Monounsaturated Fat |      | Phosphorus     |       |
| Sucrose              |    | Cholesterol         | 20mg |                |       |
| Vitamin A(IU)•       |    | Vitamin D           | 0mcg | Thiamin        |       |
| Vitamin A(RE)        |    | Vitamin E           |      | Niacin         |       |
| Vitamin C            |    | Folate              |      | Riboflavin     |       |
| Magnesium            |    | Vitamin B-6         |      | Vitamin B-1 2• |       |
| Monosodium           |    | Sulphites           |      | Nitrates       |       |