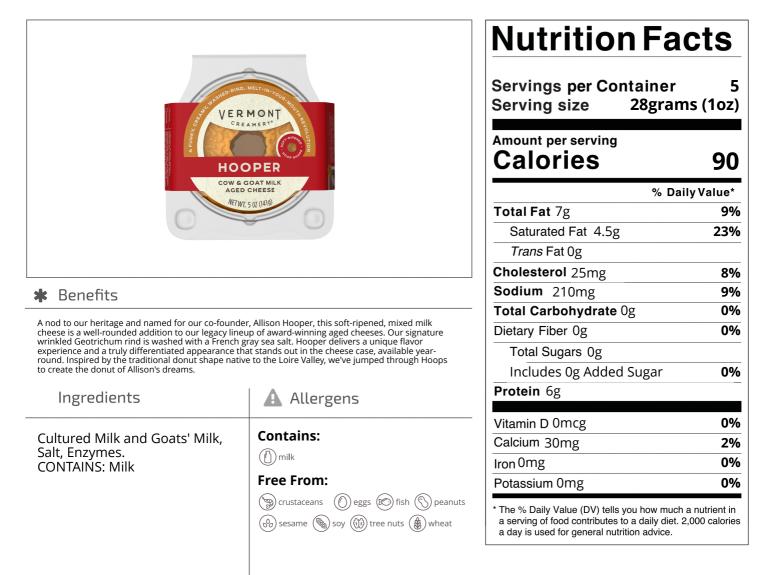

# 105621 - Hooper Washed Rind Cheese

A blend of cow and goats' milk, this donut-shaped Geotrichum cheese is washed with a French gray sea salt. It is soft and sliceable, boasting a creamy, luxe mouthfeel and a flavor so bright, it glows.

## 105621 - Hooper Washed Rind Cheese

A blend of cow and goats' milk, this donut-shaped Geotrichum cheese is washed with a French gray sea salt. It is soft and sliceable, boasting a creamy, luxe mouthfeel and a flavor so bright, it glows.

Nutrition Analysis - By Measure

| Calories             | 90 | Total Fat           | 7g   | Sodium         | 210mg |
|----------------------|----|---------------------|------|----------------|-------|
| Protein              | 6  | Trans Fats          | Og   | Calcium        | 30mg  |
| Total Carbohydrates… | Og | Saturated Fat       | 4.5g | Iron           | 0mg   |
| Sugars               | Og | Added Sugars        | Og   | Potassium      | 0mg   |
| Dietary Fiber        | Og | Polyunsaturated Fat |      | Zinc           |       |
| Lactose              |    | Monounsaturated Fat |      | Phosphorus     |       |
| Sucrose              |    | Cholesterol         | 25mg |                |       |
| Vitamin A(IU)•       |    | Vitamin D           | 0mcg | Thiamin        |       |
| Vitamin A(RE)        |    | Vitamin E           |      | Niacin         |       |
| Vitamin C            |    | Folate              |      | Riboflavin     |       |
| Magnesium            |    | Vitamin B-6         |      | Vitamin B-1 2• |       |
| Monosodium           |    | Sulphites           |      | Nitrates       |       |