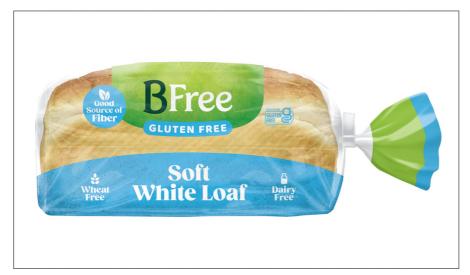

#### **BFree**

## 105636 - Soft White Bread Loaf

Only 92 calories per slice! Our soft white loaf is high in fiber and vegan friendly. Savor the taste and quality of this delicious bread and trust your dietary requirements are in great hands! BFree presents this as the perfect toasted slice to start your day!

# \* Benefits

Only 92 calories per slice! Our soft white loaf is high in fiber and vegan friendly. Savor the taste and quality of this delicious bread and trust your dietary requirements are in great hands! BFree presents this as the perfect toasted slice to start your day!