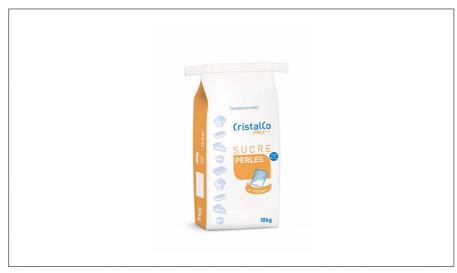

#### Cristal Co.

#### 10565 - Sugar Grains

998 100g

Decorative, oven stable sugar grains. Uniform grains of same size- #10 calibre (2-3mm). Unique look and cruchy texture. Stays dry and fresh. Sugar grains obtained through caking, grinding and sifting of crystal sugar.

## 10565 - Sugar Grains

Decorative, oven stable sugar grains. Uniform grains of same size- #10 calibre (2-3mm). Unique look and cruchy texture. Stays dry and fresh. Sugar grains obtained through caking, grinding and sifting of crystal sugar.