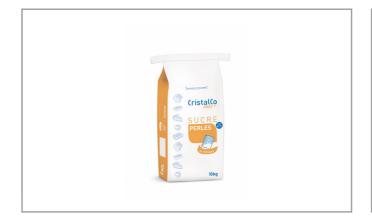

#### Cristal Co.

#### 10565 - Sugar Grains

998 100g

Decorative, oven stable sugar grains. Uniform grains of same size- #10 calibre (2-3mm). Unique look and cruchy texture. Stays dry and fresh. Sugar grains obtained through caking, grinding and sifting of crystal sugar.

## 10565 - Sugar Grains

Decorative, oven stable sugar grains. Uniform grains of same size- #10 calibre (2-3mm). Unique look and cruchy texture. Stays dry and fresh. Sugar grains obtained through caking, grinding and sifting of crystal sugar.