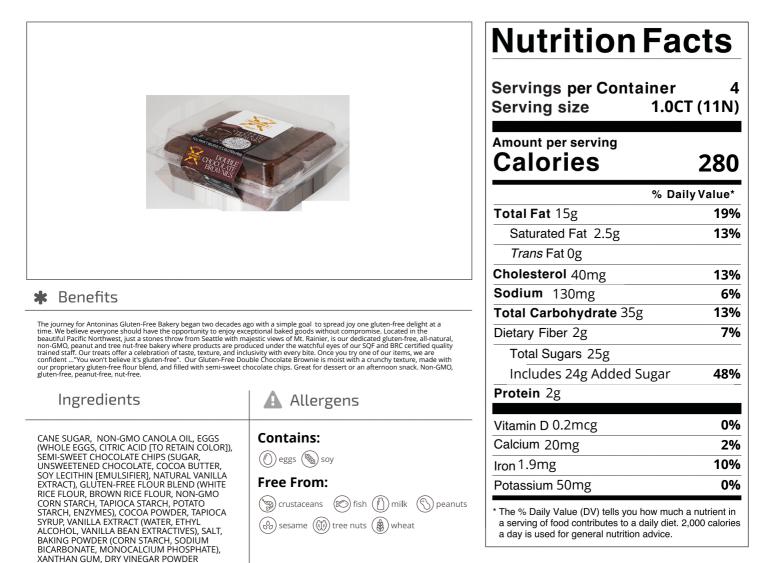

## Antonina's Bakery 105856 - Double Chocolate Brownies Gluten Fr

Antonina's Gluten-Free Double Chocolate Brownie is moist with a crunchy texture, made with our proprietary gluten-free flour blend, and filled with semi-sweet chocolate chips. Great for dessert or an afternoon snack. Non-GMO, gluten-free, peanut-free, nut-free.

Nutrition Analysis - By Measure

|                      |     | _                   |        |                |       |
|----------------------|-----|---------------------|--------|----------------|-------|
| Calories             | 280 | Total Fat           | 15g    | Sodium         | 130mg |
| Protein              | 2   | Trans Fats          | Og     | Calcium        | 20mg  |
| Total Carbohydrates… | 35g | Saturated Fat       | 2.5g   | Iron           | 1.9mg |
| Sugars               | 25g | Added Sugars        | 24g    | Potassium      | 50mg  |
| Dietary Fiber        | 2g  | Polyunsaturated Fat |        | Zinc           |       |
| Lactose              |     | Monounsaturated Fat |        | Phosphorus     |       |
| Sucrose              |     | Cholesterol         | 40mg   |                |       |
| Vitamin A(IU)•       |     | Vitamin D           | 0.2mcg | Thiamin        |       |
| Vitamin A(RE)        |     | Vitamin E           |        | Niacin         |       |
| Vitamin C            |     | Folate              |        | Riboflavin     |       |
| Magnesium            |     | Vitamin B-6         |        | Vitamin B-1 2• |       |
| Monosodium           |     | Sulphites           |        | Nitrates       |       |