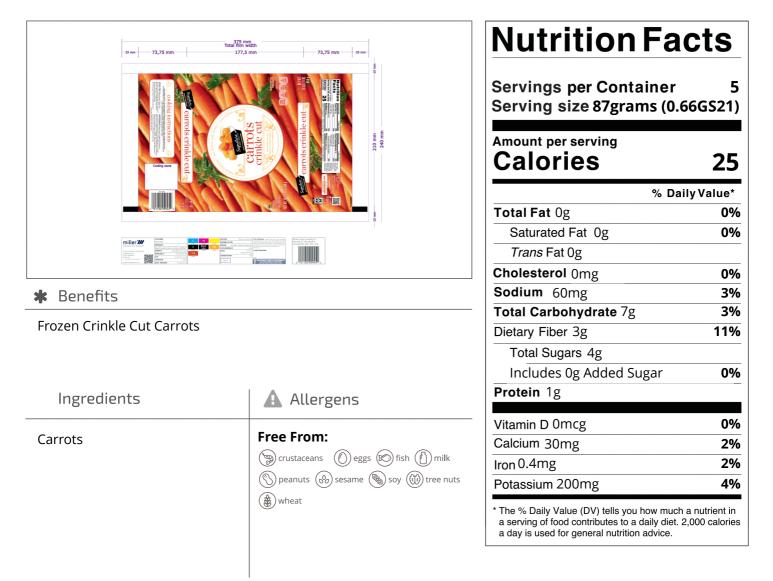

## Signature Select 105888 - Crinkle Cut Carrots

Frozen Crinkle Cut Carrots are washed, peeled, washed again, cut, blanched and individually quick frozen then packed in 16 oz bags. The sliced carrots are between 25-32 mm.

Nutrition Analysis - By Measure

| Calories             | 25 | Total Fat           | Og   | Sodium         | 60mg  |
|----------------------|----|---------------------|------|----------------|-------|
| Protein              | 1  | Trans Fats          | Og   | Calcium        | 30mg  |
| Total Carbohydrates… | 7g | Saturated Fat       | Og   | Iron           | 0.4mg |
| Sugars               | 4g | Added Sugars        | Og   | Potassium      | 200mg |
| Dietary Fiber        | 3g | Polyunsaturated Fat |      | Zinc           |       |
| Lactose              |    | Monounsaturated Fat |      | Phosphorus     |       |
| Sucrose              |    | Cholesterol         | 0mg  |                |       |
| Vitamin A(IU)•       |    | Vitamin D           | 0mcg | Thiamin        |       |
| Vitamin A(RE)        |    | Vitamin E           |      | Niacin         |       |
| Vitamin C            |    | Folate              |      | Riboflavin     |       |
| Magnesium            |    | Vitamin B-6         |      | Vitamin B-1 2• |       |
| Monosodium           |    | Sulphites           |      | Nitrates       |       |