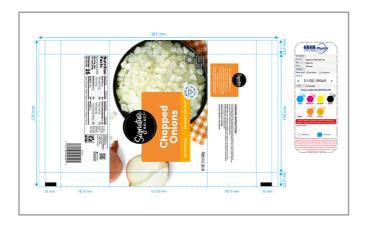

|
| Sugars                 | 0g | Added Sugars        | 0g   | Potassium      | 110mg |
| Dietary Fiber          | 2g | Polyunsaturated Fat |      | Zinc           |       |
| Lactose                |    | Monounsaturated Fat |      | Phosphorus     |       |
| Sucrose                |    | Cholesterol         | 0mg  |                |       |
| Vitamin A(IU)•         |    | Vitamin D           | 0mcg | Thiamin        |       |
| Vitamin A(RE)          |    | Vitamin E           |      | Niacin         |       |
| Vitamin C              |    | Folate              |      | Riboflavin     |       |
| Magnesium              |    | Vitamin B-6         |      | Vitamin B-1 2• |       |
| Monosodium             |    | Sulphites           |      | Nitrates       |       |

## Additional Images