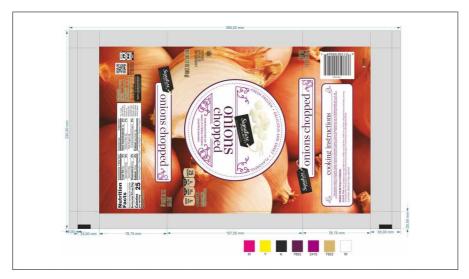

#### Signature Select

### **105901 - Chopped Onions**

 $\ensuremath{\mathsf{IQF}}$  Frozen Chopped Onions are produced with the appropriate processes from variety Valencia and which have been peeled, sorted, cleaned, washed, cut in 10x10mm diced, frozen, sorted, packed and stored

# Product Specifications

| Brand            | Manufacturer       |
|------------------|--------------------|
| Signature Select | VLM Foods USA LTD. |

| UPC          | MFG #    | SPC #  | GTIN           | Pack | Pack Desc. |
|--------------|----------|--------|----------------|------|------------|
| 021130090495 | 47010015 | 105901 | 10021130090492 |      | 12/12 OZ   |