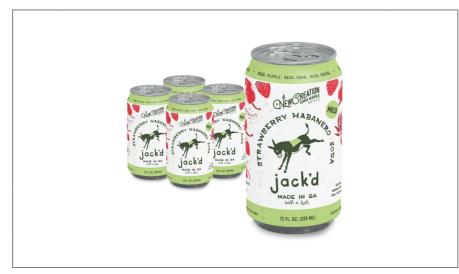

# 106188 - Jackd Strawberry Habanero Soda 12 O

355mL (12oz)

% Daily Value\*

**120** 

0%

0%

0%

12%

Sodium 0mg

Dietary Fiber 1g

Vitamin D 0mcg

Potassium 0mg

Calcium 0mg

Iron 0mg

Protein 0g

Strawberry Habanero soda made with real strawberries, habanero peppers from our own farm, and a little pure cane sugar. Great strawberry flavor and color with a little tanginess and warm heat at the end.

#### \* Benefits

New Creation Soda is a family owned and operated craft beverage company based in Watkinsville, Georgia. We've been making hand crafted sodas, margarita mixes, and sparkling hop waters since 2015. Light-bodied and crisp. Fresh, ripe strawberry blast in the beginning, with a tart brightness in the middle and a warm finish. After countless taste tests at our local Farmers Market, this crazy good combination of strawberry and habanero became our first production. We crafted Jack'd with local Georgia strawberries handpicked by our family, and habaneros from our garden. The sweetness and tartness of real strawberries blend perfectly with a lingering subtle heat from the habaneros. Youll crave the flavors once youve had one!

### A Allergens

Purified Carbonated Water, Real Strawberries, Pure Cane Sugar, Habanero Peppers, Citric Acid, Sodium Benzoate (for freshness).