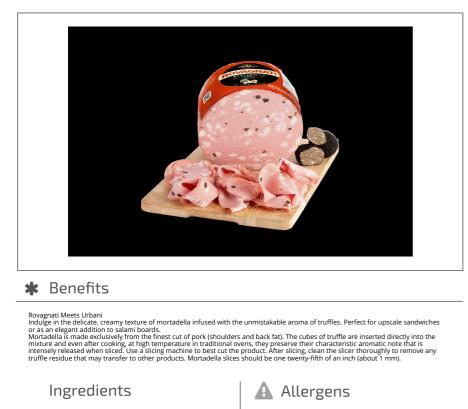

#### Rovagnati 106224 - Mortadella With 1.2% Truffles Urban

Indulge in the delicate, creamy texture of mortadella infused with the unmistakable aroma of truffles.

Indulge in the delicate, creamy texture of mortadella infused with the unmistakable aroma of truffles. Perfect for upscale sandwiches or as an elegant addition to salami boards.

Indulge in the delicate, creamy texture of mortadella infused with the unmistakable aroma of truffles. Perfect for upscale sandwiches or as an elegant addition to salami boards.