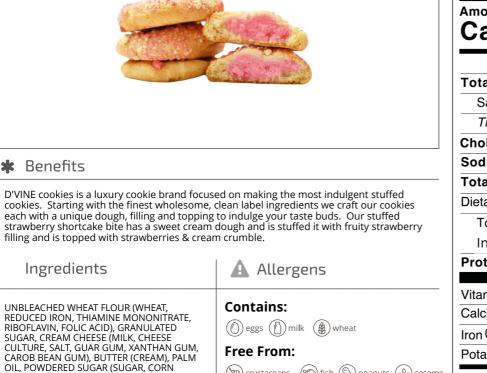

## 1062481 - Stuffed Strawberry Shortcake Bites

Our stuffed strawberry shortcake bite has a sweet cream dough and is stuffed it with fruity strawberry filling and is topped with strawberries & cream crumble.

## D'VINE Cookies 1062481 - Stuffed Strawberry Shortcake Bites

Our stuffed strawberry shortcake bite has a sweet cream dough and is stuffed it with fruity strawberry filling and is topped with strawberries & cream crumble.