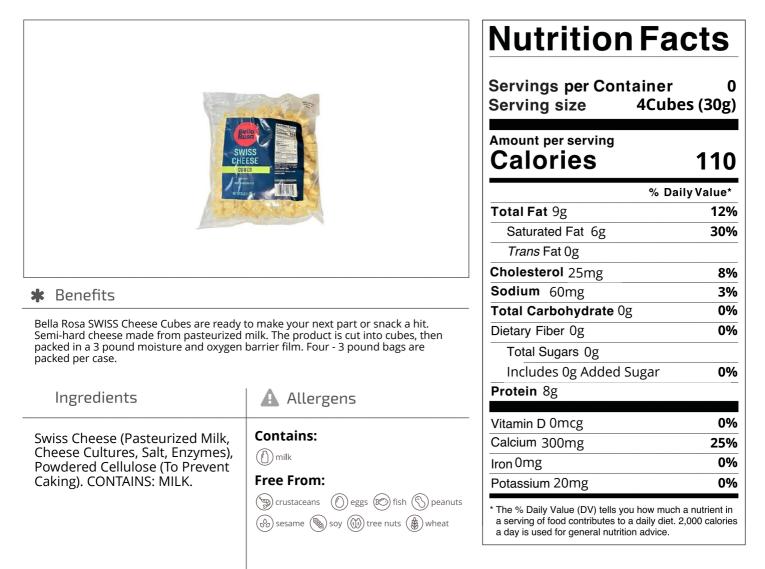

## Bella Rosa 106254 - Swiss Cheese Cubes

Bella Rosa SWISS Cheese Cubes 3/4" (3/4 lb) Semi-hard cheese made from pasteurized milk. Bella Rosa Cheese Cubes are ready to make you next party or snack a hit!

## Bella Rosa 106254 - Swiss Cheese Cubes

Bella Rosa SWISS Cheese Cubes 3/4"(3/4lb) Semi-hard cheese made from pasteurized milk. Bella Rosa Cheese Cubes are ready to make you next party or snack a hit!

Nutrition Analysis - By Measure

| Calories             | 110 | Total Fat           | 9g   | Sodium         | 60mg  |
|----------------------|-----|---------------------|------|----------------|-------|
| Protein              | 8   | Trans Fats          | Og   | Calcium        | 300mg |
| Total Carbohydrates… | Og  | Saturated Fat       | 6g   | Iron           | 0mg   |
| Sugars               | Og  | Added Sugars        | Og   | Potassium      | 20mg  |
| Dietary Fiber        | Og  | Polyunsaturated Fat |      | Zinc           |       |
| Lactose              |     | Monounsaturated Fat |      | Phosphorus     |       |
| Sucrose              |     | Cholesterol         | 25mg |                |       |
| Vitamin A(IU)•       |     | Vitamin D           | 0mcg | Thiamin        |       |
| Vitamin A(RE)        |     | Vitamin E           |      | Niacin         |       |
| Vitamin C            |     | Folate              |      | Riboflavin     |       |
| Magnesium            |     | Vitamin B-6         |      | Vitamin B-1 2• |       |
| Monosodium           |     | Sulphites           |      | Nitrates       |       |