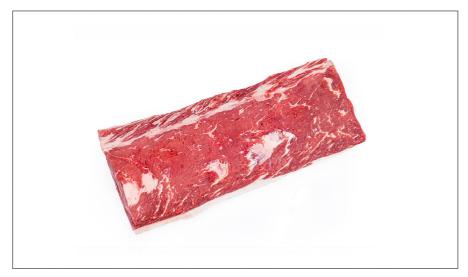

### **MTXBeef** 106316 - **Ny Strip Loin**

Steak ready NY Strip Loin Dry Aged 14 Days. Raised, fed and harvested in the Texas Hill Country. Robust flavor and elevated tenderness. Family owned and operated. USDA Facility

#### \* Benefits

Steak ready NY strip loin.

MTXBeef, LLC is a family owned and operated Texas Hill Country USDA regulated plant that raises, feeds and harvests all of their local and sustainable beef products MTXBeef, LLC dry ages all of their beef, including ground beef cuts, for a minimum of 14 days and uses unique natural and unaltering methods to maximize tenderness and flavor and decrease unnecessary shrink during the cooking process.

The robust flavor of MTXBeef, LLC products makes it easy to pair with many side dishes and beverages. Fun fact, all cattle are fed whiskey mash and brewers grain, along with other human consumable by-products, from all around the Texas Hill Country making the full circle story a reality to all consumers.