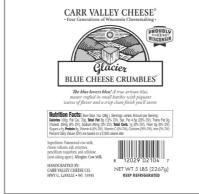

| Ingredients                                                                                             | ▲ Allergens                                                                                    |
|---------------------------------------------------------------------------------------------------------|------------------------------------------------------------------------------------------------|
| Pasteurized cultured milk, salt,<br>enzymes, pencillium requeforti<br>and cellulose (anti-caking agent) | Contains:  image: milk  Free From:  crustaceans eggs fish peanuts  sesame soy itree nuts wheat |

#### **Amount per serving** Calories

100

| Calones                 | 100 |  |  |  |  |
|-------------------------|-----|--|--|--|--|
| % Daily Value*          |     |  |  |  |  |
| Total Fat 8g            | 10% |  |  |  |  |
| Saturated Fat 4.5g      | 23% |  |  |  |  |
| Trans Fat 0g            |     |  |  |  |  |
| Cholesterol 25mg        | 8%  |  |  |  |  |
| Sodium 60mg             | 3%  |  |  |  |  |
| Total Carbohydrate 1g   | 0%  |  |  |  |  |
| Dietary Fiber 0g        | 0%  |  |  |  |  |
| Total Sugars 0g         |     |  |  |  |  |
| Includes 0g Added Sugar | 0%  |  |  |  |  |
| Protein 8g              | _   |  |  |  |  |
| Vitamin D 0mcg          | 0%  |  |  |  |  |
| Calcium 325mg           | 25% |  |  |  |  |
| Iron 0mg                | 0%  |  |  |  |  |
| Potassium 27mg          | 0%  |  |  |  |  |