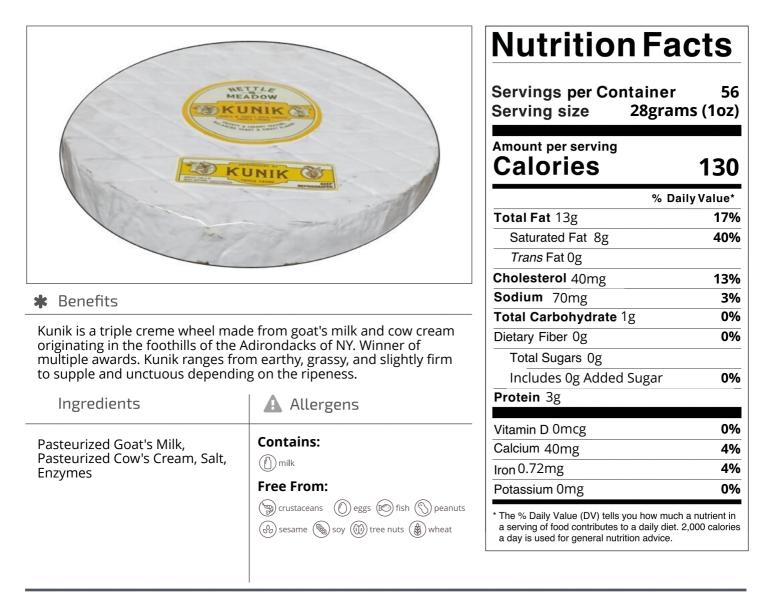

## Nettle Meadow 106452 - Kunik Tomme Wheel

Kunik is a triple creme wheel made from goat's milk and cow cream originating in the foothills of the Adirondacks of NY. Winner of multiple cheese awards.

Nutrition Analysis - By Measure

| Calories             | 130 | Total Fat           | 13g  | Sodium         | 70mg   |
|----------------------|-----|---------------------|------|----------------|--------|
| Protein              | 3   | Trans Fats          | Og   | Calcium        | 40mg   |
| Total Carbohydrates… | 1g  | Saturated Fat       | 8g   | Iron           | 0.72mg |
| Sugars               | Og  | Added Sugars        | Og   | Potassium      | 0mg    |
| Dietary Fiber        | Og  | Polyunsaturated Fat |      | Zinc           |        |
| Lactose              |     | Monounsaturated Fat |      | Phosphorus     |        |
| Sucrose              |     | Cholesterol         | 40mg |                |        |
| Vitamin A(IU)•       |     | Vitamin D           | 0mcg | Thiamin        |        |
| Vitamin A(RE)        |     | Vitamin E           |      | Niacin         |        |
| Vitamin C            |     | Folate              |      | Riboflavin     |        |
| Magnesium            |     | Vitamin B-6         |      | Vitamin B-1 2• |        |
| Monosodium           |     | Sulphites           |      | Nitrates       |        |