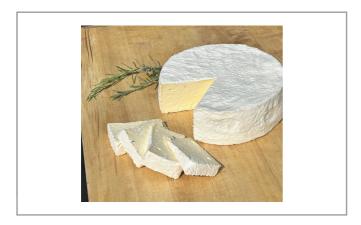

## Nettle Meadow 106452 - Kunik Tomme Wheel

Kunik is a triple creme wheel made from goat's milk and cow cream originating in the foothills of the Adirondacks of NY. Winner of multiple cheese awards.