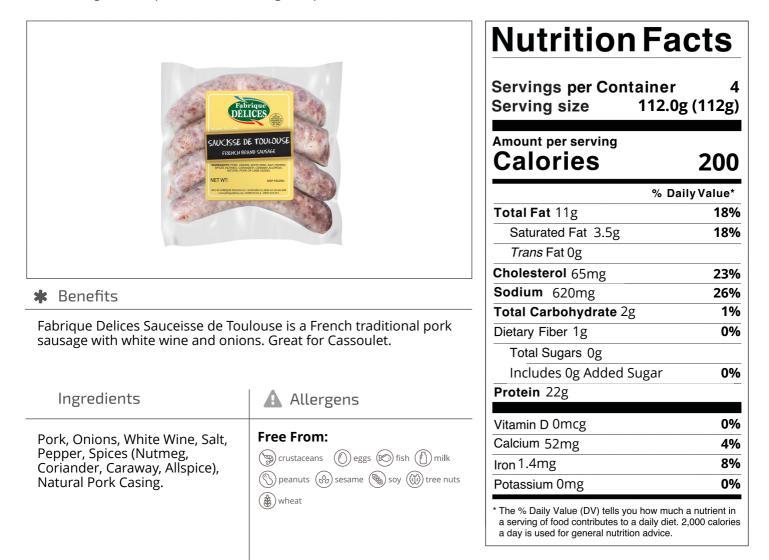

### Fabrique Delice 106490 - Saucisse De Toulouse

Fabrique Delices Sauceisse de Toulouse is a French traditional pork sausage with white wine and onions. Great for Cassoulet. Enjoy this specialty sausage simply grill on bbq or heat in oven along with your favorite sides.

COURME TO ONAL COURMENT TO ONAL COURMENT TO ONAL COURMENT TO ONAL PROMISSION

Nutrition Analysis - By Measure

| Calories             | 200 | Total Fat           | 11g  | Sodium         | 620mg |
|----------------------|-----|---------------------|------|----------------|-------|
| Protein              | 22  | Trans Fats          | Og   | Calcium        | 52mg  |
| Total Carbohydrates… | 2g  | Saturated Fat       | 3.5g | Iron           | 1.4mg |
| Sugars               | Og  | Added Sugars        | Og   | Potassium      | 0mg   |
| Dietary Fiber        | 1g  | Polyunsaturated Fat |      | Zinc           |       |
| Lactose              |     | Monounsaturated Fat |      | Phosphorus     |       |
| Sucrose              |     | Cholesterol         | 65mg |                |       |
| Vitamin A(IU)•       |     | Vitamin D           | 0mcg | Thiamin        |       |
| Vitamin A(RE)        |     | Vitamin E           |      | Niacin         |       |
| Vitamin C            |     | Folate              |      | Riboflavin     |       |
| Magnesium            |     | Vitamin B-6         |      | Vitamin B-1 2• |       |
| Monosodium           |     | Sulphites           |      | Nitrates       |       |