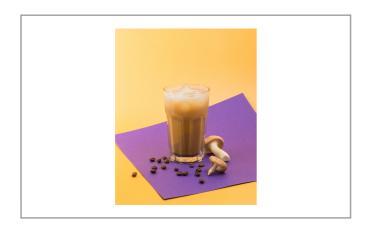

# \* Benefits

"CUBO revolutionizes Wellness, like Keurig did for coffee. From hot nourishing soups to cold enhanced juices, simply insert a CUBO Pod into our self-cleaning machine to save on labor costs and food waste and guarantee consistency. CUBO's MUSHROOM COFFEE LATTE is served hot or cold and contains coffee, vanilla, almond, lion's mane, cordyceps and reishi - a good source of nutrients for brain health. VEGAN, GLUTEN TREA, No food dyes, No preservatives 1 year shelf life as pods are frozen to ensure a premium beverage. Enjoy wellness recipes developed by Dr. Murray, Director of the eating disorder program at USC. Serve in a 12 oz cup - or pour on ice in a 16 oz cup"

# 106577 - Coffee Mushroom

CUBO's MUSHROOM COFFEE LATTE is served hot or cold and contains coffee, vanilla, almond, lion's mane, cordyceps and reishi - source of nutrients for brain health. VEGAN, GLUTEN FREE. 1 year shelf life. Frozen to ensure a premium beverage. Soups, juices, shakes and coffee available on same machine.