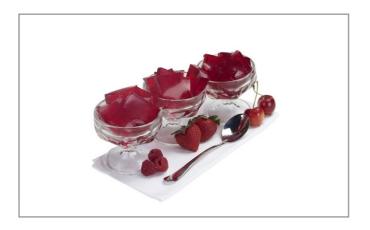

### \* Benefits

Great Traditional Dessert To Mix In Bulk, Mix In Flavor And Place On Serving Table. Easy To Prepar. It's A Complete Dessert With Just The Addition Of Hot Water. Dry Mix. Mix With Fruit, Layer In A Parfait Or Cube For Nostalgic Menu Options. Sets Up Thick And Jiggly With A Bloom Strength Of 265. Great Tasting Assorted Red Flavors Of Strawberry, Cherry And Raspberry. Discover The Versatility Of Gelatin Desserts. Sugar Free, Reduced Calorie.

# Serving Suggestions

Pour Into 1/2 Cup Serving Dishes Or Shallow Pans. Chill Until Set.

# Prep & Cooking Suggestions

Reconstitute - Add Gelatin To 2 Quarts Boiling Water. Stir Until Dissolved. Add 2 Quarts Cool Water And Stir. Pour Into 1/2 Cup Serving Dishes Or Shallow Pans. Chill Until Set.