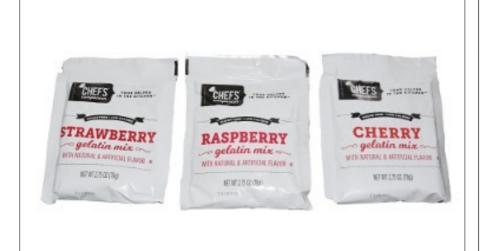

### \* Benefits

Great Traditional Dessert To Mix In Bulk, Mix In Flavor And Place On Serving Table. Easy To Prepar. It's A Complete Dessert With Just The Addition Of Hot Water. Dry Mix. Mix With Fruit, Layer In A Parfait Or Cube For Nostalgic Menu Options. Sets Up Thick And Jiggly With A Bloom Strength Of 265. Great Tasting Assorted Red Flavors Of Strawberry, Cherry And Raspberry. Discover The Versatility Of Gelatin Desserts. Sugar Free, Reduced Calorie.

# 106607 - Gelatin Sugar Free Assorted

Great Traditional Dessert To Mix In Bulk, Mix In Flavor And Place On Serving Table. Easy To Prepar. It's A Complete Dessert With Just The Addition Of Hot Water. Dry Mix. Mix With Fruit, Layer In A Parfait Or Cube For Nostalgic Menu Options. Sets Up Thick And Jiggly With A Bloom Strength Of 265.