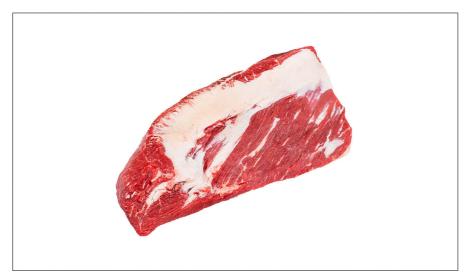

#### 106682 - **Beef Brisket**

# 106682 - Beef Brisket

Beef Brisket. Dry Aged 14 Days. Raised, Fed and harvested in the Texas Hill Country. Robust flavor and elevated tenderness. Family owned and operated. USDA Facility.