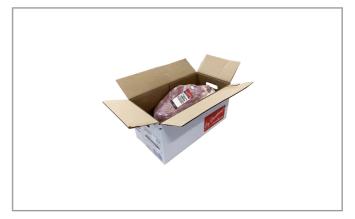

## 106701 - Corned Beef Brisket Fully Cooked

Sy Ginsberg's cooked corned beef, extra cooked, 3-4 pack. Fully cooked for institutional use. Made from briskets trimmed to a 3/8" maximum fat coverage, not to exceed 1/2" at any point. Pocket fat is partially removed. Perfect foodservice items for the premium sandwich maker.

# 106701 - Corned Beef Brisket Fully Cooked

Sy Ginsberg's cooked corned beef, extra cooked, 3-4 pack. Fully cooked for institutional use. Made from briskets trimmed to a 3/8" maximum fat coverage, not to exceed 1/2" at any point. Pocket fat is partially removed. Perfect foodservice items for the premium sandwich maker.