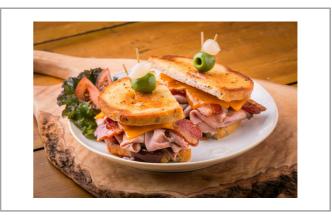

# Serving Suggestions

Rueben Sandwich - slice thin and serve on preferred bread or roll along with swiss cheese, sauerkraut and thousand island dressing.