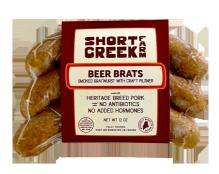

#### **Short Creek Farm** 107089 - Beer Bratwurst

This Beer Bratwurst is fully cooked with a crisp, refreshing, and easy-drinking craft pilsner beer. Made with Heritage Breed Pork raised with No Antibiotics and No Added Hormones. Smoked inhouse with hickory. Smoky and delicious! Annunnd you have a little mustard on your chin...

This Beer Bratwurst is fully cooked with a crisp, refreshing, and easy-drinking craft pilsner beer. Made with Heritage Breed Pork raised with No Antibiotics and No Added Hormones. Smoked in-house with hickory. Smoky and delicious! Annnnnd you have a little mustard on your chin...

### Short Creek Farm 107089 - **Beer Bratwurst**

This Beer Bratwurst is fully cooked with a crisp, refreshing, and easy-drinking craft pilsner beer. Made with Heritage Breed Pork raised with No Antibiotics and No Added Hormones. Smoked inhouse with hickory. Smoky and delicious! Annnnnd you have a little mustard on your chin...