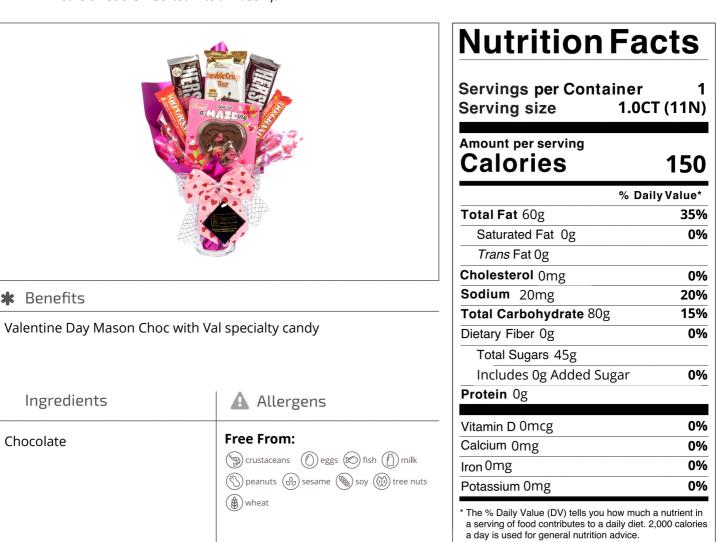

Nutrition Analysis - By Measure

| Calories             | 150 | Total Fat           | 60g  | Sodium         | 20mg |
|----------------------|-----|---------------------|------|----------------|------|
| Protein              | 0   | Trans Fats          | Og   | Calcium        | 0mg  |
| Total Carbohydrates… | 80g | Saturated Fat       | Og   | Iron           | 0mg  |
| Sugars               | 45g | Added Sugars        | Og   | Potassium      | 0mg  |
| Dietary Fiber        | Og  | Polyunsaturated Fat |      | Zinc           |      |
| Lactose              |     | Monounsaturated Fat |      | Phosphorus     |      |
| Sucrose              |     | Cholesterol         | 0mg  |                |      |
| Vitamin A(IU)•       |     | Vitamin D           | 0mcg | Thiamin        |      |
| Vitamin A(RE)        |     | Vitamin E           |      | Niacin         |      |
| Vitamin C            |     | Folate              |      | Riboflavin     |      |
| Magnesium            |     | Vitamin B-6         |      | Vitamin B-1 2• |      |
| Monosodium           |     | Sulphites           |      | Nitrates       |      |