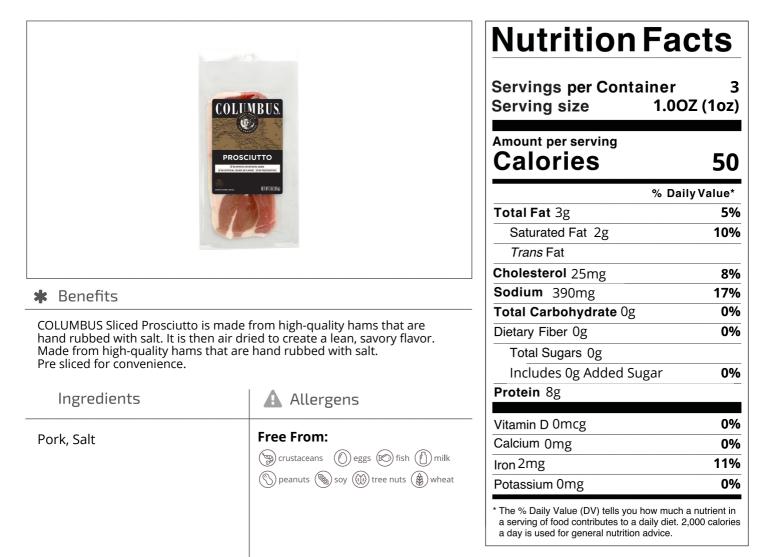

### Columbus 108052 - Prosciutto Sliced

COLUMBUS Sliced Prosciutto is made from high-quality hams that are hand rubbed with salt. It is then air dried to create a lean, savory flavor.

Made from high-quality hams that are hand rubbed with salt Pre sliced for convenience.

## Columbus 108052 - Prosciutto Sliced

COLUMBUS Sliced Prosciutto is made from high-quality hams that are hand rubbed with salt. It is then air dried to create a lean, savory flavor.

Made from high-quality hams that are hand rubbed with salt. Pre sliced for convenience.