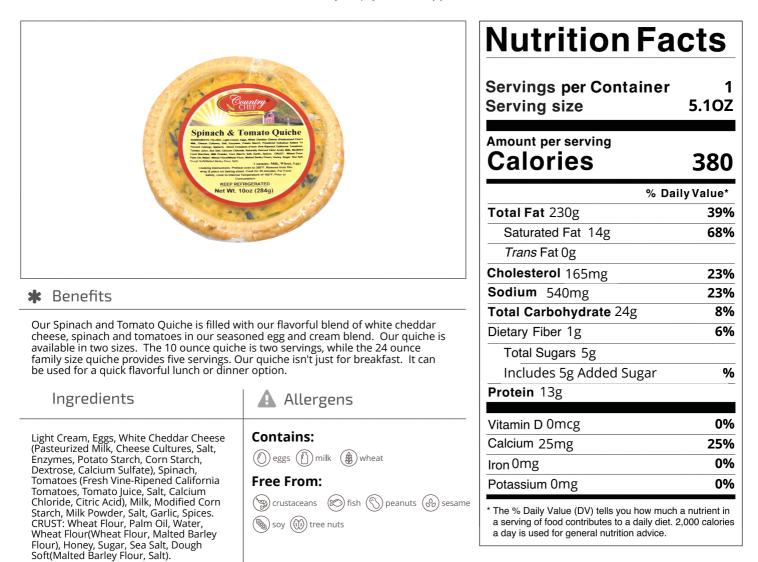

Nutrition Analysis - By Measure

| Calories             | 380 | Total Fat           | 230g  | Sodium         | 540mg |
|----------------------|-----|---------------------|-------|----------------|-------|
| Protein              | 13  | Trans Fats          | Og    | Calcium        | 25mg  |
| Total Carbohydrates… | 24g | Saturated Fat       | 14g   | Iron           | 0mg   |
| Sugars               | 5g  | Added Sugars        | 5g    | Potassium      | 0mg   |
| Dietary Fiber        | 1g  | Polyunsaturated Fat |       | Zinc           |       |
| Lactose              |     | Monounsaturated Fat |       | Phosphorus     |       |
| Sucrose              |     | Cholesterol         | 165mg |                |       |
| Vitamin A(IU)•       |     | Vitamin D           | 0mcg  | Thiamin        |       |
| Vitamin A(RE)        |     | Vitamin E           |       | Niacin         |       |
| Vitamin C            |     | Folate              |       | Riboflavin     |       |
| Magnesium            |     | Vitamin B-6         |       | Vitamin B-1 2• |       |
| Monosodium           |     | Sulphites           |       | Nitrates       |       |