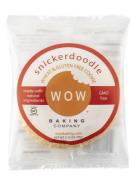

### 109900 - Snickerdoodle Cookies Singles

### \* Benefits

Our WOW Snickerdoodle Cookies are soft and chewy packed with the delicious flavor of cinnamon and sugar. Enjoy these delightful cookies alone as a snack; or add them on top of a scoop of ice cream for an extra tasty dessert with that WOW factor. Perfect for lunches, after school snacks, or as an on-the-go treat anytime.

# 109900 - Snickerdoodle Cookies Singles

Enjoy these delightful Cinnamon and sugar cookies alone as a snack; or add them on top of a scoop of ice cream for an extra tasty dessert with that WOW factor.