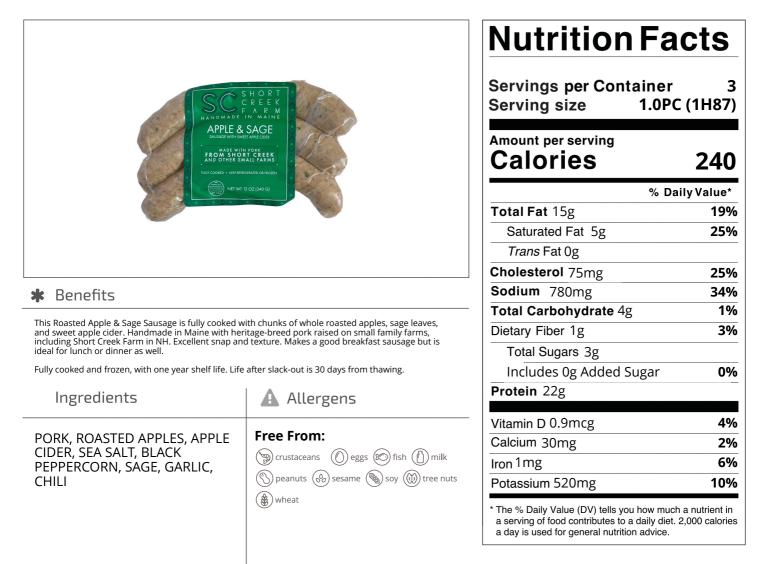

# 1100147 - Sausage Roasted Apple & Sage

Fully cooked sausage with roasted apples, sweet apple cider, and sage. Handmade in Maine at Short Creek Farm's craft butchery. Made with heritage-breed pork raised on small family farms, including Short Creek Farm in NH.

## Product Specifications

| Brand                |              |                  |       |         |               | Manufacturer     |            |             |                     |            |  |
|----------------------|--------------|------------------|-------|---------|---------------|------------------|------------|-------------|---------------------|------------|--|
| Short Creek Farm     |              |                  |       |         |               | Short Creek Farm |            |             |                     |            |  |
| UPC                  |              | MFG #            | SPC # |         |               | GTIN             |            | P           | ack                 | Pack Desc. |  |
| 816746               | 816746023018 |                  | 110   | 1100147 |               | 0816746023015    |            | 5           |                     | 8/12 OZ    |  |
| Gross Weight         |              | Net Weight Count |       |         | try of        | y of Origin Kosh |            | sher        | her Child Nutrition |            |  |
| 6.5                  | 6.5lb        |                  | 6lb   |         | United States |                  | No         |             |                     |            |  |
| Shipping Information |              |                  |       |         |               |                  |            |             |                     |            |  |
| Length               | Width        | Height           | Volur | me T    | İxHI          | Shelf L          | ife Stora. |             | ge Temp From/To     |            |  |
| 10.5in               | 5.75in       | 8.25in           | 0.29  | ft3 1   | 8x10          | x10 237days      |            | -5°F / -2°F |                     |            |  |